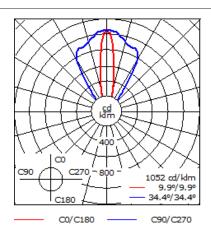

| Beam Type    | linear spread, very narrow beam [VN] |  |  |
|--------------|--------------------------------------|--|--|
| Light Source | LED-12/18W / 500 mA - 4000 K         |  |  |
| CRI          | 80                                   |  |  |
| Gear Type    | electronic gear                      |  |  |

## Nominal Luminous Flux (Im)

| LED Lumens   | 184.8 lm |  |
|--------------|----------|--|
| LEDs         | 12       |  |
| Total Lumens | 2217 lm  |  |
| <br>Tj       | 85 °C    |  |

## Delivered Lumens Flux (Im)

| Rated Input Power | 21 W      |
|-------------------|-----------|
| Ta                | 25 °C     |
| Total Lumens      | 1393.2 lm |
| LED Lumens        | 116.1 lm  |
|                   |           |