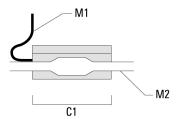

#### Sealable junction box

SJB sealable junction box, for inground mains connection. Provided with 3 UL4860 connectors  $\,$ 

|                                               | C1   | M1     | M2            |
|-----------------------------------------------|------|--------|---------------|
| <b>697-8072</b> Sealable junction box SJB 130 | 5.75 | Ø 0.39 | Ø 0.47 - 0.75 |