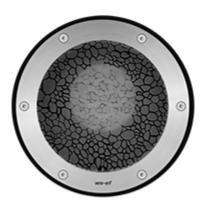

#### **Description**

IP67. Inground LED uplight. Suitable for flush installation in concrete or earth. Drive Over rated. Offset gimbal mounted lamp module, with lockable aiming, 30° vertical tilt, and 360° horizontal rotation. Special effects can be realized with linear lens, flood lens, or color filters. ASC Anti Slip Coating.

#### **Material Specification**

| Body:                 | Luminaire body constructed of deep drawn stainless steel. Outer housing composite material.                                                                      |
|-----------------------|------------------------------------------------------------------------------------------------------------------------------------------------------------------|
| Weight (lbs):         | 18.20                                                                                                                                                            |
| Lens:                 | 5/8 in thick Antislip Coating ASC tempered glass lens (Slip Resistance Class R10), max load 5 Tonnes                                                             |
| Colours:              | Stainless Steel                                                                                                                                                  |
| Gasket:               | Silicone rubber gasket                                                                                                                                           |
| Fasteners:            | PCS polymer coated stainless steel                                                                                                                               |
| Ingress protection:   | IP67                                                                                                                                                             |
| Impact protection:    | IK10+                                                                                                                                                            |
| Corrosion protection: | 5CE                                                                                                                                                              |
| Mounting:             | Suitable for installation in concrete or earth. Suitable for walk-over and DRIVE-<br>OVER applications. Proper drainage and foundation support must be provided. |
| Listings:             | ETL listed. Suitable for wet locations.                                                                                                                          |