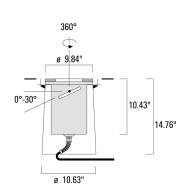

#### **Description**

IP67. Inground LED uplight. Suitable for flush installation in concrete or earth. Drive Over rated. Offset gimbal mounted lamp module, with lockable aiming, 30° vertical tilt, and 360° horizontal rotation. Special effects can be realized with linear lens, flood lens, or color filters. ASC Anti Slip Coating.

#### **Material Specification**

| Body:                 | Luminaire body constructed of deep drawn stainless steel. Outer housing composite material.                                                                      |
|-----------------------|------------------------------------------------------------------------------------------------------------------------------------------------------------------|
| Weight (lbs):         | 18.20                                                                                                                                                            |
| Lens:                 | 5/8 in thick Antislip Coating ASC tempered glass lens (Slip Resistance Class R10), max load 5 Tonnes                                                             |
| Colours:              | Stainless Steel                                                                                                                                                  |
| Gasket:               | Silicone rubber gasket                                                                                                                                           |
| Fasteners:            | PCS polymer coated stainless steel                                                                                                                               |
| Ingress protection:   | IP67                                                                                                                                                             |
| Impact protection:    | IK10+                                                                                                                                                            |
| Corrosion protection: | 5CE                                                                                                                                                              |
| Mounting:             | Suitable for installation in concrete or earth. Suitable for walk-over and DRIVE-<br>OVER applications. Proper drainage and foundation support must be provided. |
| Listings:             | ETL listed. Suitable for wet locations.                                                                                                                          |