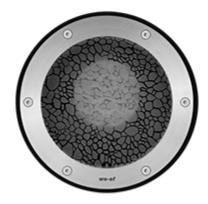

## Description

IP67. Inground LED uplight. Suitable for flush installation in concrete or earth. Drive Over rated. Offset gimbal mounted lamp module, with lockable aiming, 30° vertical tilt, and 360° horizontal rotation. Special effects can be realized with linear lens, flood lens, or color filters. ASC Anti Slip Coating.