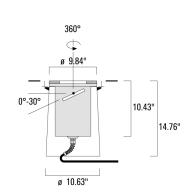

## **Material Specification**

| Body:                 | Luminaire body constructed of deep drawn stainless steel. Outer housing composite material.                                                                      |  |  |
|-----------------------|------------------------------------------------------------------------------------------------------------------------------------------------------------------|--|--|
| Weight (lbs):         | 18.20                                                                                                                                                            |  |  |
| Lens:                 | 5/8 in thick Antislip Coating ASC tempered glass lens (Slip Resistance Class R10), max load 5 Tonnes                                                             |  |  |
| Colours:              | Stainless Steel                                                                                                                                                  |  |  |
| Gasket:               | Silicone rubber gasket                                                                                                                                           |  |  |
| Fasteners:            | PCS polymer coated stainless steel                                                                                                                               |  |  |
| Ingress protection:   | IP67                                                                                                                                                             |  |  |
| Impact protection:    | IK10+                                                                                                                                                            |  |  |
| Corrosion protection: | 5CE                                                                                                                                                              |  |  |
| Mounting:             | Suitable for installation in concrete or earth. Suitable for walk-over and DRIVE-<br>OVER applications. Proper drainage and foundation support must be provided. |  |  |
| Listings:             | ETL listed. Suitable for wet locations.                                                                                                                          |  |  |

## **Electrical Specification**

| Power supply: | Integral [ECG] LED driver provides 120-277 volt range. |
|---------------|--------------------------------------------------------|
| Termination:  | Factory sealed termination chamber                     |
| Cable:        | 3 feet of flexible 18/3 cable                          |