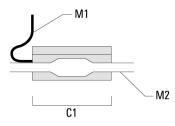

## Sealable junction box

SJB sealable junction box, for inground mains connection. Provided with 3 UL4860 connectors

|                                        | C1   | <b>M</b> 1 | M2            |
|----------------------------------------|------|------------|---------------|
| 697-8072 Sealable junction box SJB 130 | 5.75 | Ø 0.39     | Ø 0.47 - 0.75 |