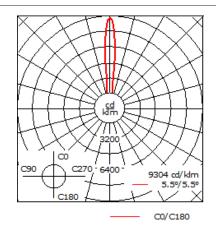

| Beam Type                     | symmetric, very narrow beam, 'sharp cut-<br>off' [VNS] |  |  |
|-------------------------------|--------------------------------------------------------|--|--|
| Light Source                  | LED-12/18W / 500 mA - 4000 K                           |  |  |
| CRI                           | 80                                                     |  |  |
| Gear Type                     | electronic gear                                        |  |  |
| Nominal Luminous Flux<br>(Im) |                                                        |  |  |
| LED Lumens                    | 184.8 lm                                               |  |  |
| LEDs                          | 12                                                     |  |  |
| Total Lumens                  | 2217 lm                                                |  |  |
| Tj                            | 85 °C                                                  |  |  |
| Delivered Lumens Flux<br>(Im) |                                                        |  |  |
| LED Lumens                    | 141.4 lm                                               |  |  |
| Total Lumens                  | 1697 lm                                                |  |  |
| Та                            | 25 °C                                                  |  |  |
| Rated Input Power             | 21 W                                                   |  |  |