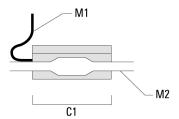

#### Sealable junction box

SJB sealable junction box, for inground mains connection. Provided with 3 UL4860 connectors  $\,$ 

|                                               | C1   | M1     | M2            |
|-----------------------------------------------|------|--------|---------------|
| <b>697-8072</b> Sealable junction box SJB 130 | 5.75 | Ø 0.39 | Ø 0.47 - 0.75 |