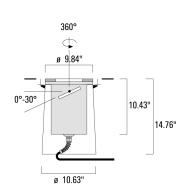

#### **Description**

IP67. Inground LED uplight. Suitable for flush installation in concrete or earth. Drive Over rated. Offset gimbal mounted lamp module, with lockable aiming, 30° vertical tilt, and 360° horizontal rotation. Special effects can be realized with linear lens, flood lens, or color filters. ASC Anti Slip Coating.

#### **Material Specification**

| Body:                 | Luminaire body constructed of deep drawn stainless steel. Outer housing composite material.                                                                  |
|-----------------------|--------------------------------------------------------------------------------------------------------------------------------------------------------------|
| Weight (lbs):         | 18.20                                                                                                                                                        |
| Lens:                 | 5/8 in thick Antislip Coating ASC tempered glass lens (Slip Resistance Class R10), max load 5 Tonnes                                                         |
| Colours:              | Stainless Steel                                                                                                                                              |
| Gasket:               | Silicone rubber gasket                                                                                                                                       |
| Fasteners:            | PCS polymer coated stainless steel                                                                                                                           |
| Ingress protection:   | IP67                                                                                                                                                         |
| Impact protection:    | IK10+                                                                                                                                                        |
| Corrosion protection: | 5CE                                                                                                                                                          |
| Mounting:             | Suitable for installation in concrete or earth. Suitable for walk-over and DRIVE-OVER applications. Proper drainage and foundation support must be provided. |
| Listings:             | ETL listed. Suitable for wet locations.                                                                                                                      |