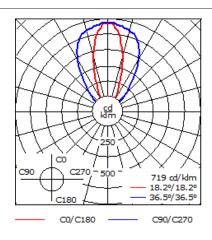

## Nominal Luminous Flux (Im)

| LED Lumens   | 184.8 lm |  |
|--------------|----------|--|
| LEDs         | 12       |  |
| Total Lumens | 2217 lm  |  |
| Ti           | 85 °C    |  |

## Delivered Lumens Flux (Im)

| Rated Input Power | 21 W      |
|-------------------|-----------|
| Ta                | 25 °C     |
| Total Lumens      | 1541.7 lm |
| LED Lumens        | 128.5 lm  |
|                   |           |