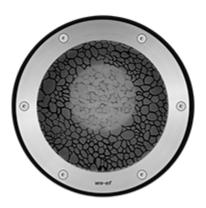

#### **Description**

IP67. Inground LED uplight. Suitable for flush installation in concrete or earth. Drive Over rated. Offset gimbal mounted lamp module, with lockable aiming, 30° vertical tilt, and 360° horizontal rotation. Special effects can be realized with linear lens, flood lens, or color filters. ASC Anti Slip Coating.

#### **Material Specification**

| Body:                 | Luminaire body constructed of deep drawn stainless steel. Outer housing composite material.                                                                  |
|-----------------------|--------------------------------------------------------------------------------------------------------------------------------------------------------------|
| Weight (lbs):         | 18.20                                                                                                                                                        |
| Lens:                 | 5/8 in thick Antislip Coating ASC tempered glass lens (Slip Resistance Class R10), max load 5 Tonnes                                                         |
| Colours:              | Stainless Steel                                                                                                                                              |
| Gasket:               | Silicone rubber gasket                                                                                                                                       |
| Fasteners:            | PCS polymer coated stainless steel                                                                                                                           |
| Ingress protection:   | IP67                                                                                                                                                         |
| Impact protection:    | IK10+                                                                                                                                                        |
| Corrosion protection: | 5CE                                                                                                                                                          |
| Mounting:             | Suitable for installation in concrete or earth. Suitable for walk-over and DRIVE-OVER applications. Proper drainage and foundation support must be provided. |
| Listings:             | ETL listed. Suitable for wet locations.                                                                                                                      |