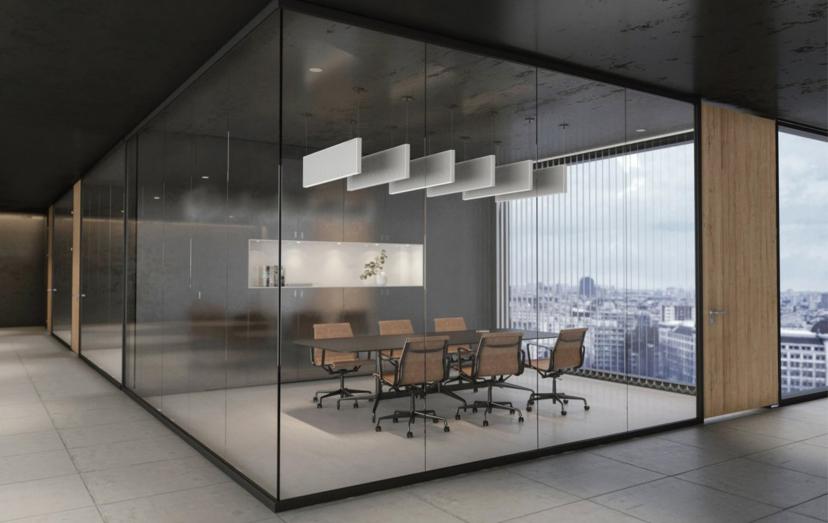

Luminous Ceilings from COOLEDGE

Mute from EUREKA LIGHTING

Buzzishade from TEGAN LIGHTING

TRI-PANEL [ACOUSTIC] from BROWNLEE LIGHTING

Need help deciding which acoustic solution will be the best fit for your project?