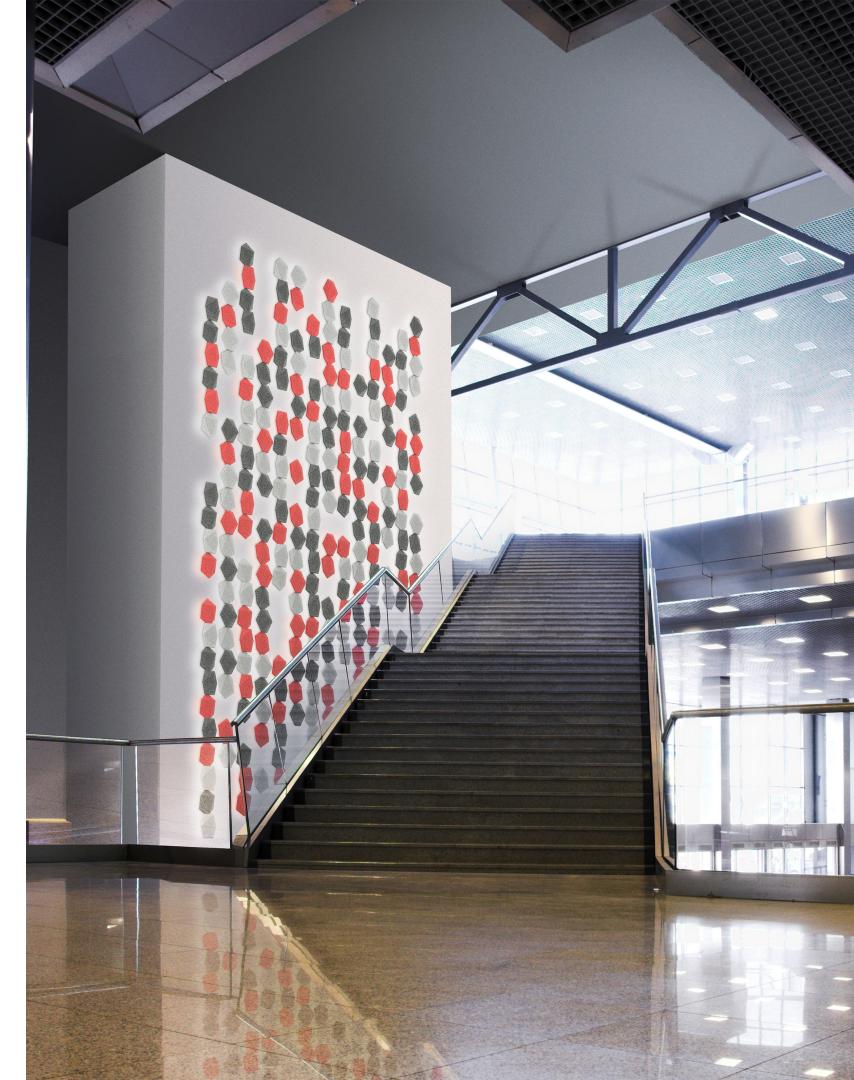

## **WELCOME:**

The lobby of a building or an office can have a profound impact on a visitor. As a result, we are seeing design intended to affect its visitors i.e. high ceilings, stunning finishes.

Through the introduction of acoustic absorption into the world of lighting, we can now create impact, illuminate these grand spaces and dampen the buzz circulating that's natural to these transient areas.

Luminous Ceilings from COOLEDGE

Mute from EUREKA LIGHTING

Buzzishade from TEGAN LIGHTING

TRI-PANEL [ACOUSTIC] from BROWNLEE LIGHTING

Need help deciding which acoustic solution will be the best fit for your project?