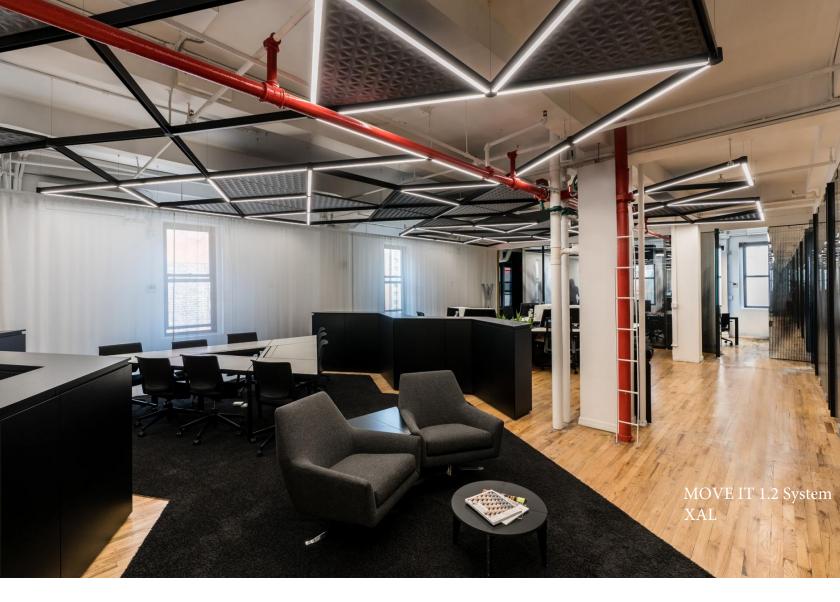

## **WELCOME:**

The lobby of a building or an office can have a profound impact on a visitor. As a result, we are seeing design intended to affect its visitors i.e. high ceilings, stunning finishes.

Through the introduction of acoustic absorption into the world of lighting, we can now create impact, illuminate these grand spaces and dampen the buzz circulating that's natural to these transient areas.







Luminous Ceilings from COOLEDGE















Mute from EUREKA LIGHTING

Buzzishade from TEGAN LIGHTING

TRI-PANEL [ACOUSTIC] from BROWNLEE LIGHTING



















Need help deciding which acoustic solution will be the best fit for your project?

## YOUR BOSTON LIGHT SOURCE TEAMMATES ARE HERE TO HELP!

Not sure who to go to?

Email outsidesales@bostonlightsource.com

We can't wait to hear from you!