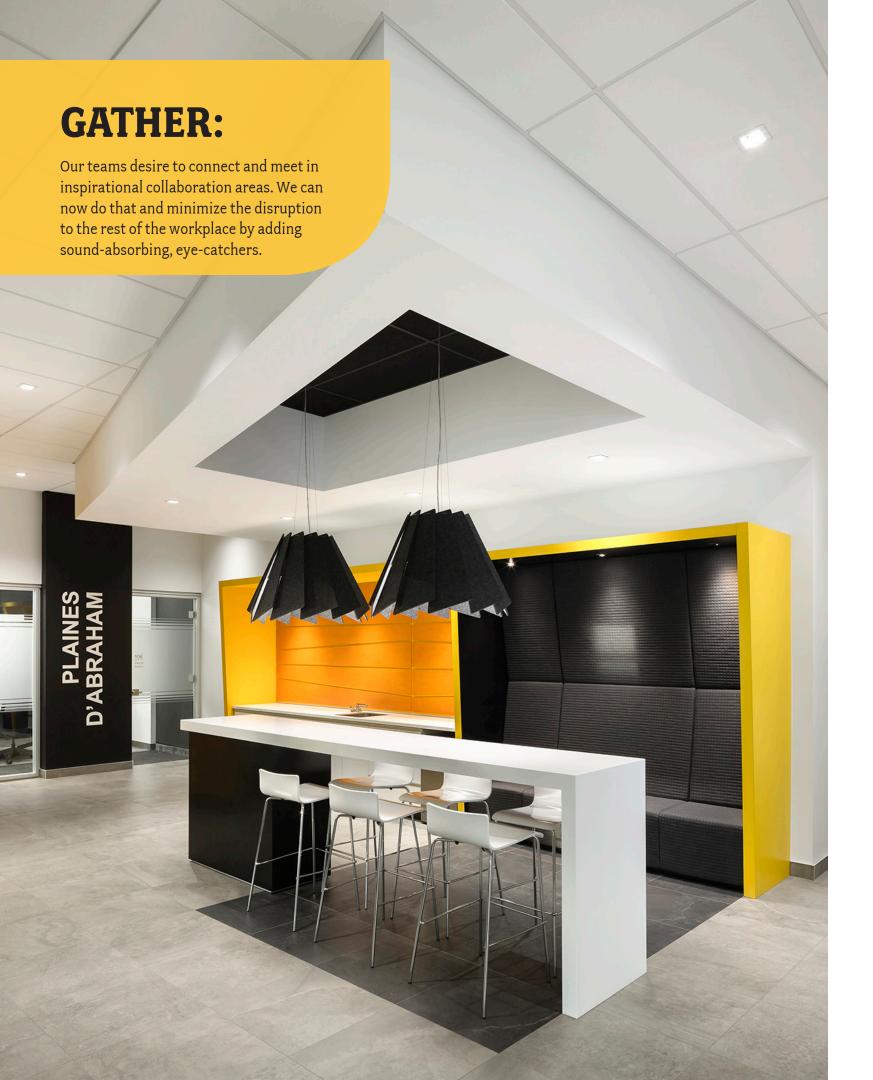

## **WELCOME:**

The lobby of a building or an office can have a profound impact on a visitor. As a result, we are seeing design intended to affect its visitors i.e. high ceilings, stunning finishes.

Through the introduction of acoustic absorption into the world of lighting, we can now create impact, illuminate these grand spaces and dampen the buzz circulating that's natural to these transient areas.