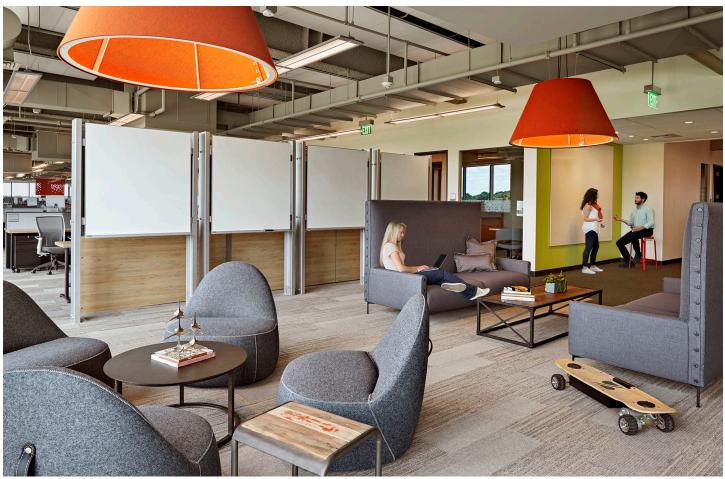

## **WELCOME:**

The lobby of a building or an office can have a profound impact on a visitor. As a result, we are seeing design intended to affect its visitors i.e. high ceilings, stunning finishes.

Through the introduction of acoustic absorption into the world of lighting, we can now create impact, illuminate these grand spaces and dampen the buzz circulating that's natural to these transient areas.

Luminous Ceilings from COOLEDGE

Mute from EUREKA LIGHTING

Buzzishade from TEGAN LIGHTING

TRI-PANEL [ACOUSTIC] from BROWNLEE LIGHTING

Need help deciding which acoustic solution will be the best fit for your project?