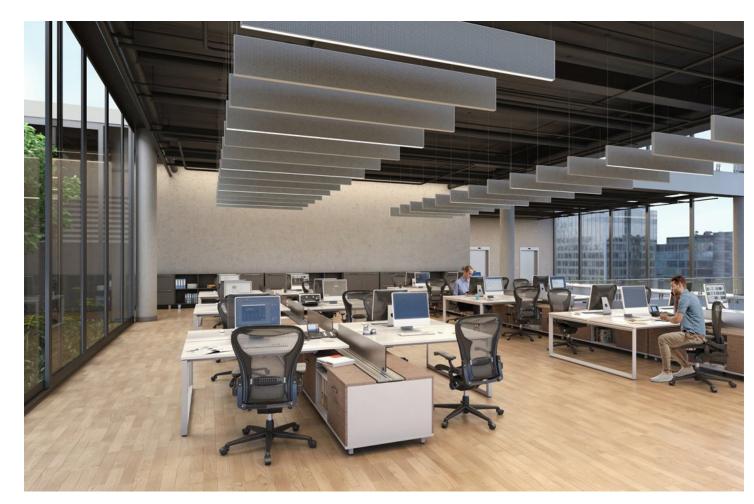

Luminous Ceilings from COOLEDGE

Mute from EUREKA LIGHTING

Buzzishade from TEGAN LIGHTING

TRI-PANEL [ACOUSTIC] from BROWNLEE LIGHTING

Need help deciding which acoustic solution will be the best fit for your project?