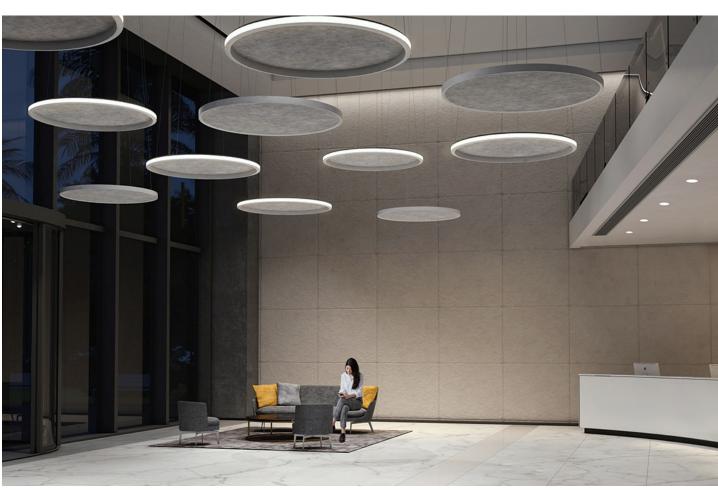

## **WELCOME:**

The lobby of a building or an office can have a profound impact on a visitor. As a result, we are seeing design intended to affect its visitors i.e. high ceilings, stunning finishes.

Through the introduction of acoustic absorption into the world of lighting, we can now create impact, illuminate these grand spaces and dampen the buzz circulating that's natural to these transient areas.

Luminous Ceilings from COOLEDGE

Mute from EUREKA LIGHTING

Buzzishade from TEGAN LIGHTING

TRI-PANEL [ACOUSTIC] from BROWNLEE LIGHTING

Need help deciding which acoustic solution will be the best fit for your project?