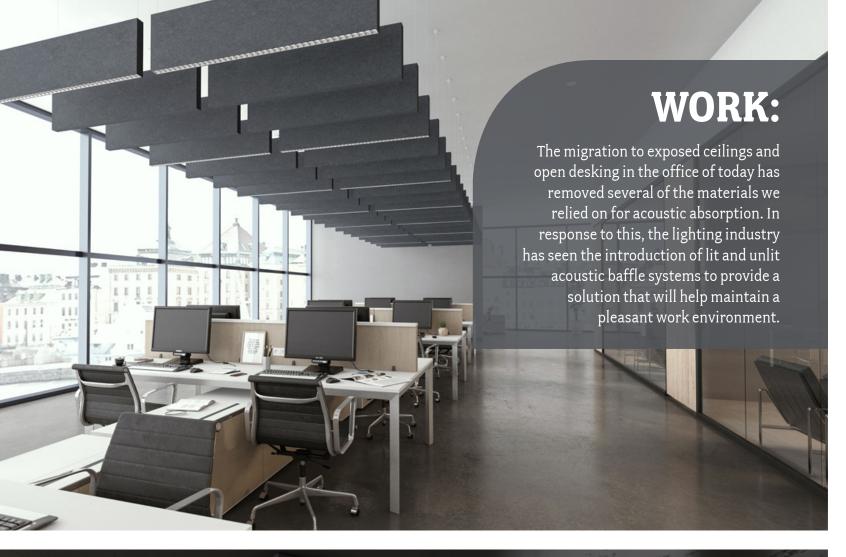

Luminous Ceilings from COOLEDGE

Mute from EUREKA LIGHTING

Buzzishade from TEGAN LIGHTING

TRI-PANEL [ACOUSTIC] from BROWNLEE LIGHTING

Need help deciding which acoustic solution will be the best fit for your project?