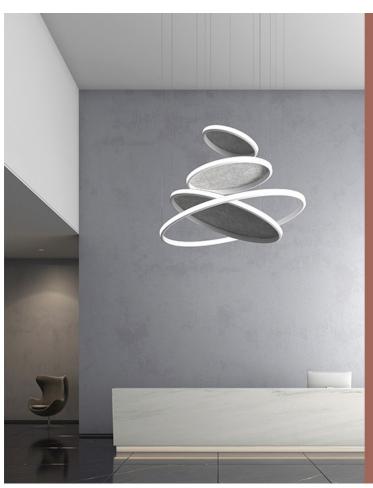

## **WELCOME:**

The lobby of a building or an office can have a profound impact on a visitor. As a result, we are seeing design intended to affect its visitors i.e. high ceilings, stunning finishes.

Through the introduction of acoustic absorption into the world of lighting, we can now create impact, illuminate these grand spaces and dampen the buzz circulating that's natural to these transient areas.

Luminous Ceilings from COOLEDGE

Mute from EUREKA LIGHTING

Buzzishade from TEGAN LIGHTING

TRI-PANEL [ACOUSTIC] from BROWNLEE LIGHTING

Need help deciding which acoustic solution will be the best fit for your project?