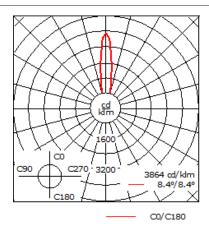

# Nominal Luminous Flux (Im)

| LED Lumens   | 184.8 lm |  |
|--------------|----------|--|
| LEDs         | 12       |  |
| Total Lumens | 2217 lm  |  |
| <br>Tj       | 85 °C    |  |

### Delivered Lumens Flux

**Rated Input Power** 

| ()           |           |  |
|--------------|-----------|--|
| LED Lumens   | 132.2 lm  |  |
| Total Lumens | 1586.2 lm |  |
| Ta           | 25 °C     |  |