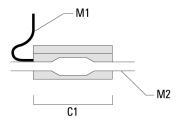

### Sealable junction box

 $\ensuremath{\mathsf{SJB}}$  sealable junction box, for inground mains connection. Provided with 3 UL4860 connectors

|                                               | <b>C1</b> | M1     | M2            |
|-----------------------------------------------|-----------|--------|---------------|
| <b>697-8072</b> Sealable junction box SJB 130 | 5.75      | Ø 0.39 | Ø 0.47 - 0.75 |