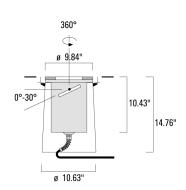

#### **Description**

IP67. Inground LED uplight. Suitable for flush installation in concrete or earth. Drive Over rated. Offset gimbal mounted lamp module, with lockable aiming, 30° vertical tilt, and 360° horizontal rotation. Special effects can be realized with linear lens, flood lens, or color filters. ASC Anti Slip Coating.

#### **Material Specification**

| Body:                 | Luminaire body constructed of deep drawn stainless steel. Outer housing composite material.                                                                      |  |
|-----------------------|------------------------------------------------------------------------------------------------------------------------------------------------------------------|--|
| Weight (lbs):         | 18.20                                                                                                                                                            |  |
| Lens:                 | 5/8 in thick Antislip Coating ASC tempered glass lens (Slip Resistance Class R10), max load 5 Tonnes                                                             |  |
| Colours:              | Stainless Steel                                                                                                                                                  |  |
| Gasket:               | Silicone rubber gasket                                                                                                                                           |  |
| Fasteners:            | PCS polymer coated stainless steel                                                                                                                               |  |
| Ingress protection:   | IP67                                                                                                                                                             |  |
| Impact protection:    | IK10+                                                                                                                                                            |  |
| Corrosion protection: | 5CE                                                                                                                                                              |  |
| Mounting:             | Suitable for installation in concrete or earth. Suitable for walk-over and DRIVE-<br>OVER applications. Proper drainage and foundation support must be provided. |  |
| Listings:             | ETL listed. Suitable for wet locations.                                                                                                                          |  |

#### **Electrical Specification**

| Power supply: | Integral [ECG] LED driver provides 120-277 volt range. |
|---------------|--------------------------------------------------------|
| Termination:  | Factory sealed termination chamber                     |
| Cable:        | 3 feet of flexible 18/3 cable                          |