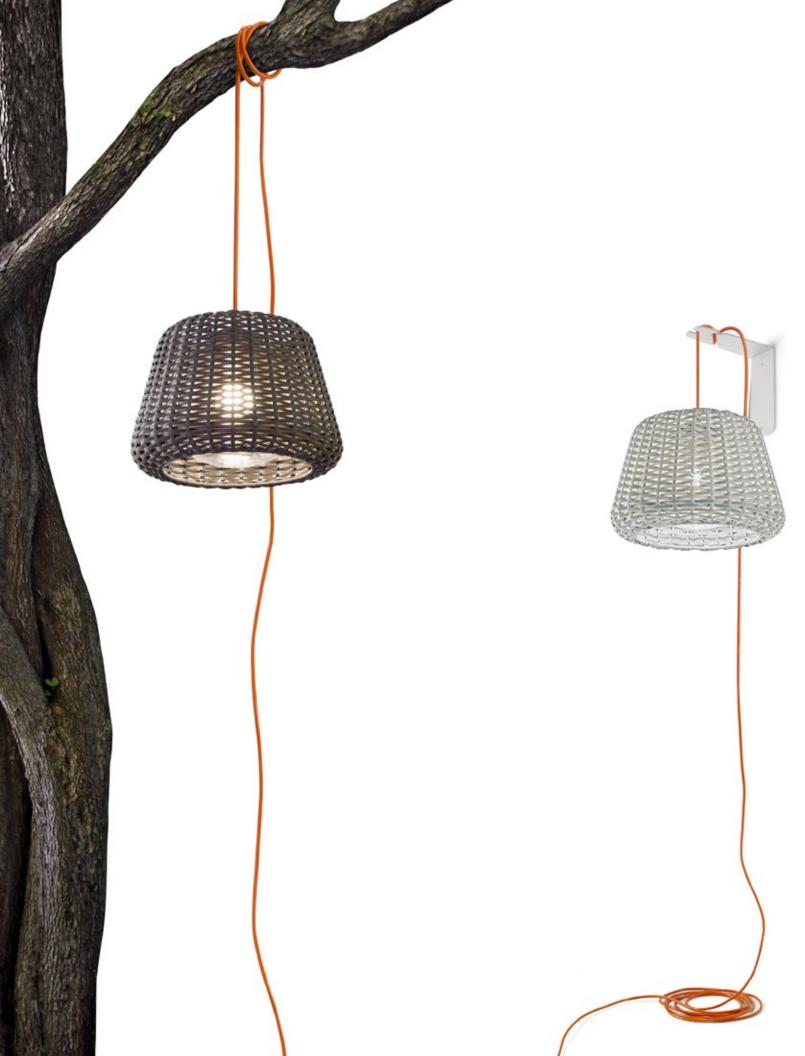

### Embrace the power of light, and the ability to produce movement and fluidity.

Lighting speaks louder than words.

<sup>&</sup>gt; G000

bedroom

camera da letto

Spanish habitación

German schlafzimmer

outch slaapkamer

# Lighting directs the mood,

of a bedroom as it transitions throughout the day. Achieve this variety of ambience through technical elements such as, warm dim, 0-10 dimming and multi-step touch dim control.