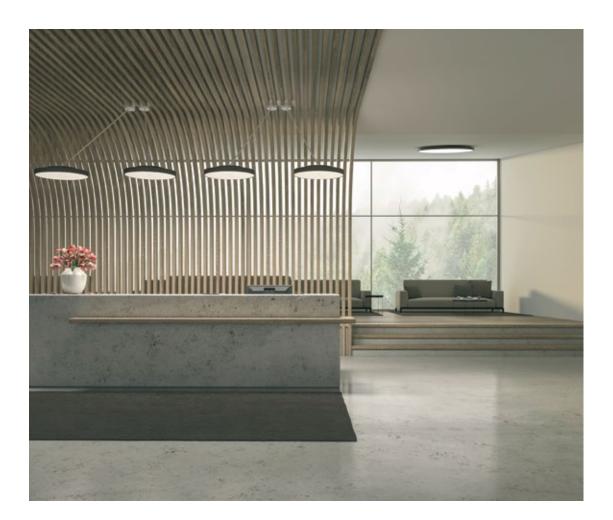

Create movement through light with dynamic configurations.

lobby

alian atrio

Spanish vestíbulo

German empfangshalle

outch lobby

nnish aula

# Lighting creates an atmosphere

A lobby should be a comfortable room that attracts visitors to sit and relax. Artistic and sculptural lighting fixtures act as a secondary art piece for people to admire during their visit.