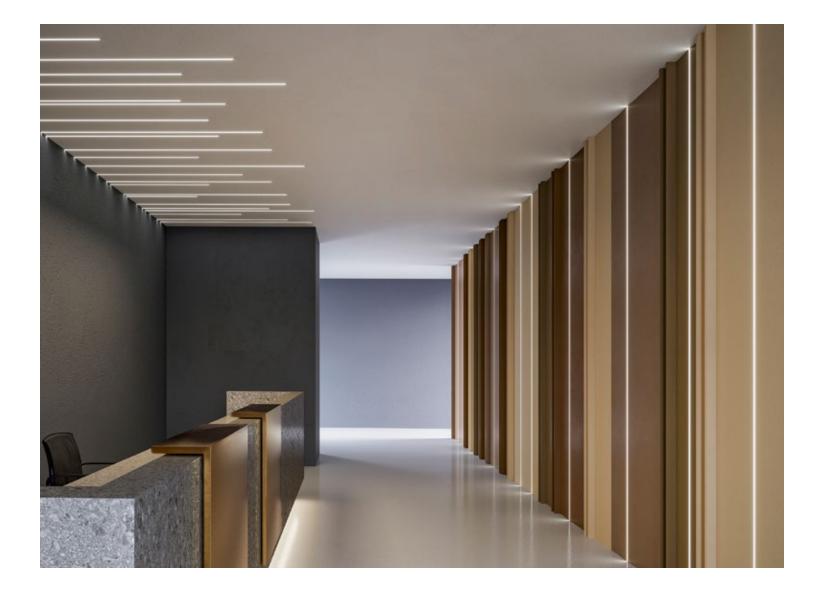

### Create movement through light,

instead of text or visuals. A corridor is a passing space that connects you from point a to point b. The way in which lighting is configured will define the pathway and movement of an individual.