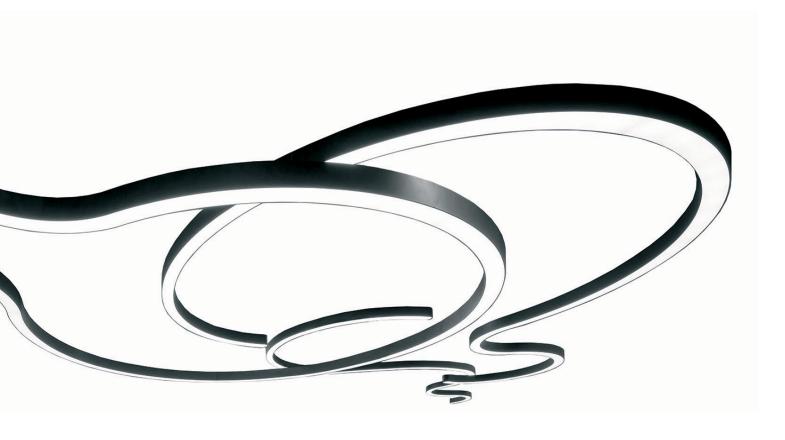

### Brightness stimulates productivity,

in any given workspace. There must be a balance between natural and task lighting, along with the positioning and angle of the fixture. Good lighting is one you can't recognize in a workspace.