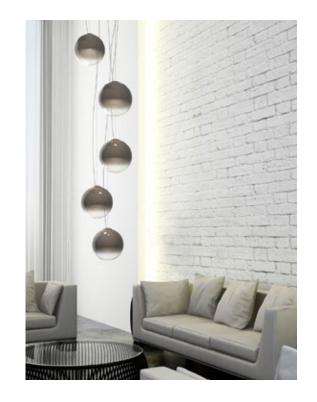

# Lighting creates an atmosphere

A lobby should be a comfortable room that attracts visitors to sit and relax. Artistic and sculptural lighting fixtures act as a secondary art piece for people to admire during their visit.