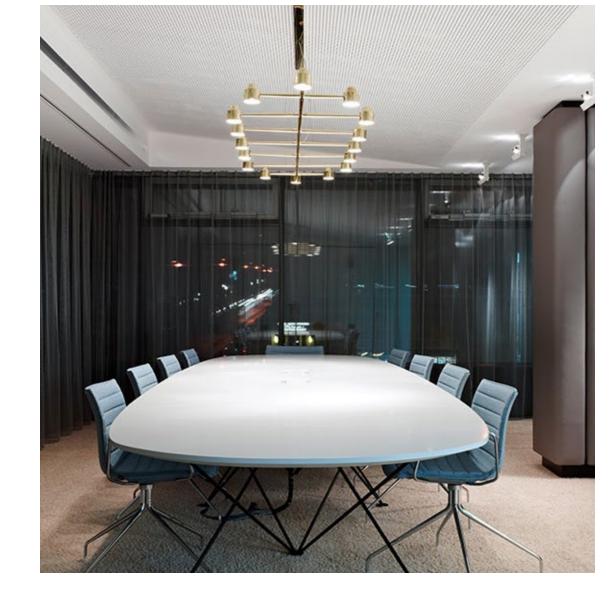

#### Create flexible atmospheres with adjustable fixtures.

meeting room

talian sala riunioni

spanish sala de reuniones

German konferenzraum

Dutch vergaderzaal

innish kokoushuone

### Brightness stimulates productivity,

in any given workspace. There must be a balance between natural and task lighting, along with the positioning and angle of the fixture. Good lighting is one you can't recognize in a workspace.