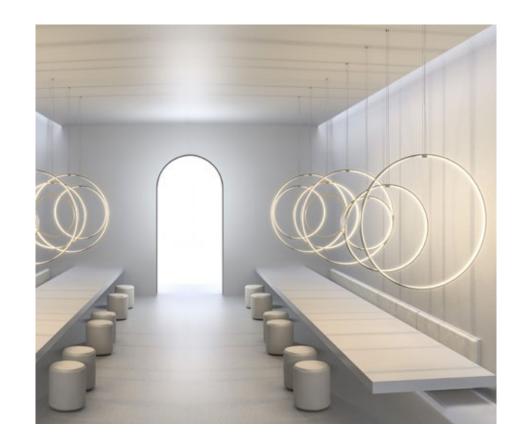

### Flexible luminaires adapts to the function of a space.

z SPΔRK

<sup>→</sup> SNOOKE

← RALPH → TUBE

bar | restaurant

alian bar | ristorante

Spanish bar | restaurante

German bar | restaurant

### A new way of dining,

is inclusive of a multi-use space. A table set for four is a way of the past. A table may turn into a bar, which then becomes a communal lounge. A light fixture is one of the few pieces that defines the purpose of a space.