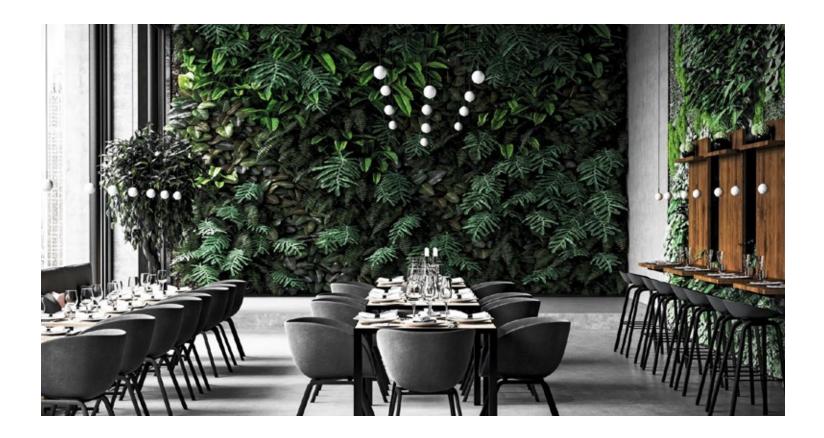

### Flexible luminaires adapts to the function of a space.

z SPΔRK

<sup>→</sup> SNOOKE

← RALPH → TUBE

bar | restaurant

alian bar | ristorante

Spanish bar | restaurante

German bar | restaurant

### A new way of dining,

is inclusive of a multi-use space. A table set for four is a way of the past. A table may turn into a bar, which then becomes a communal lounge. A light fixture is one of the few pieces that defines the purpose of a space.