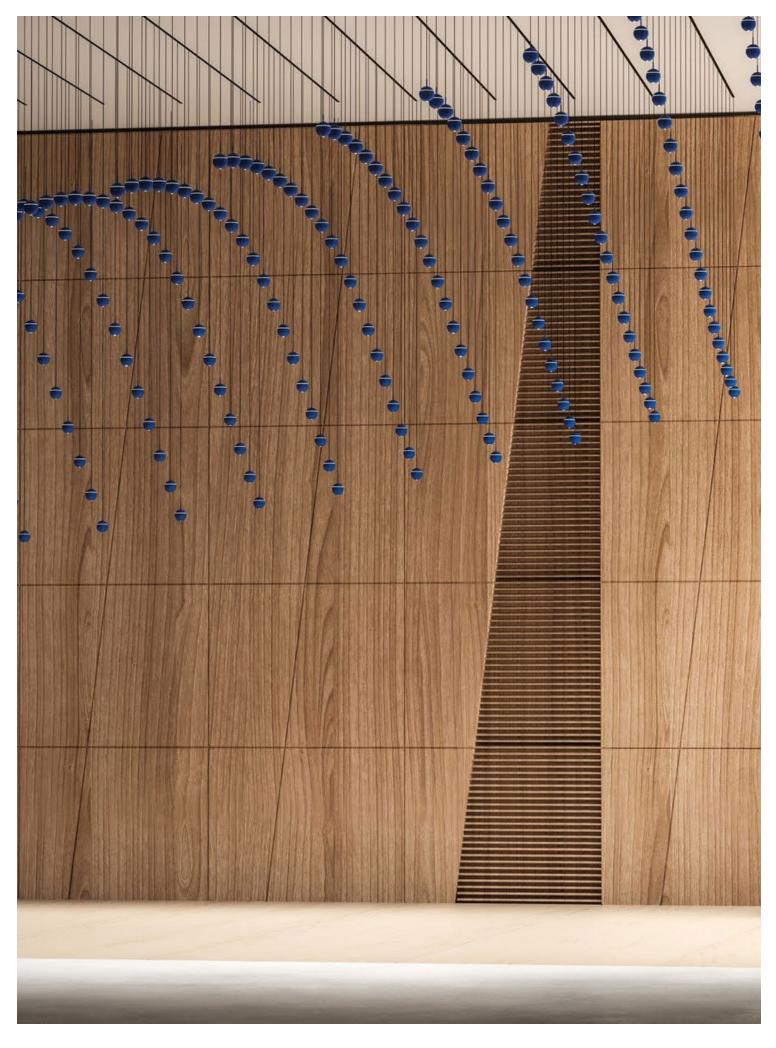

# Lighting creates an atmosphere

A lobby should be a comfortable room that attracts visitors to sit and relax. Artistic and sculptural lighting fixtures act as a secondary art piece for people to admire during their visit.