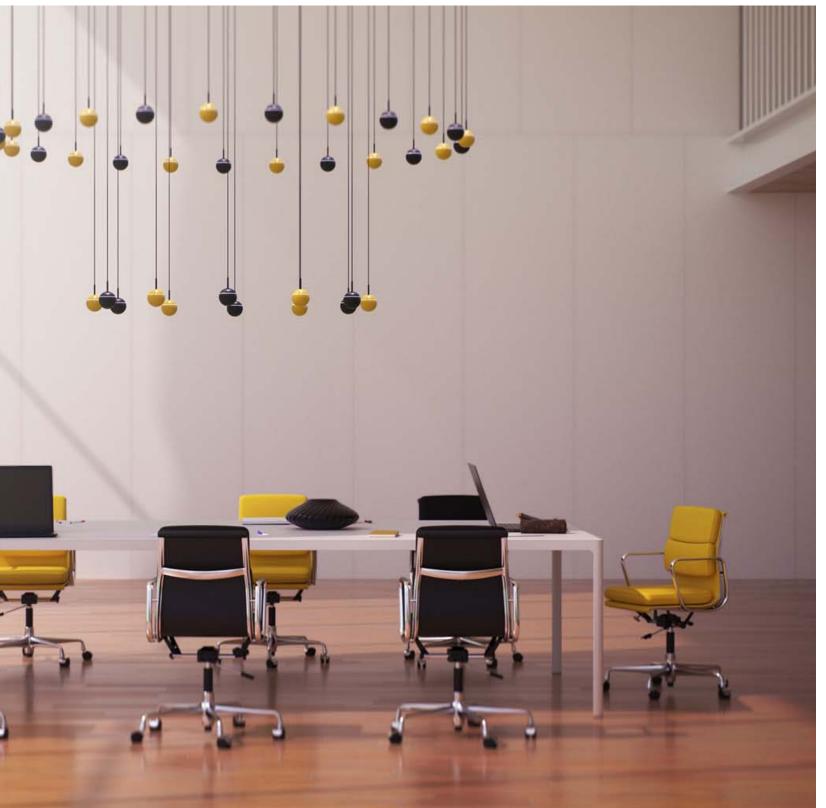

Create movement through light with dynamic configurations.

lobby

alian atrio

Spanish vestíbulo

German empfangshalle

outch lobby

nnish aula

# Lighting creates an atmosphere

A lobby should be a comfortable room that attracts visitors to sit and relax. Artistic and sculptural lighting fixtures act as a secondary art piece for people to admire during their visit.