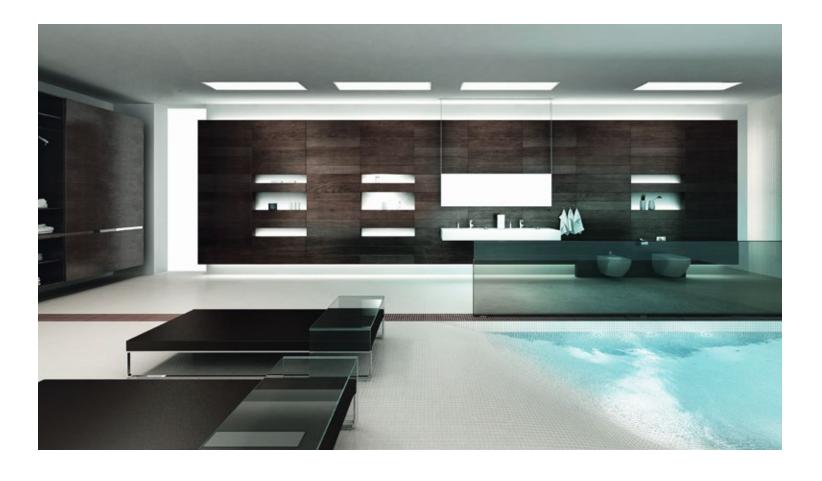

# Lighting creates an atmosphere

A lobby should be a comfortable room that attracts visitors to sit and relax. Artistic and sculptural lighting fixtures act as a secondary art piece for people to admire during their visit.

## Function defines accessibility,

which is the core value to designing a public space. Building for everyone allows an environment to adapt accordingly to ones needs; fluid luminaries play a key role in achieving this.