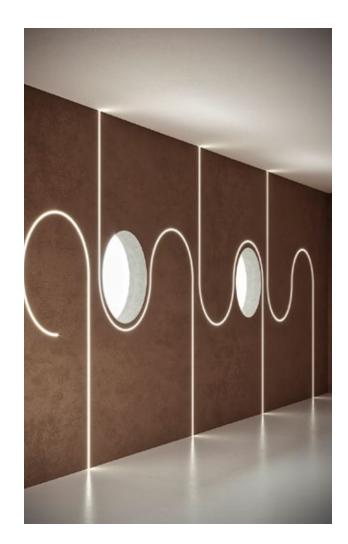

#### Utilize lighting to energize you.

corridor

talian **corridoio** 

Spanish corredora

German gang

itch gang

innish **käytävä** 

### Create movement through light,

instead of text or visuals. A corridor is a passing space that connects you from point a to point b. The way in which lighting is configured will define the pathway and movement of an individual.