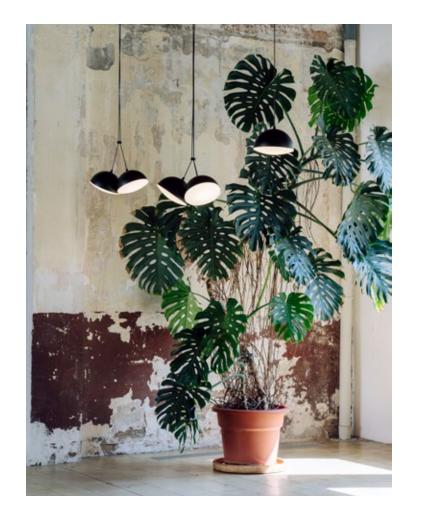

Create movement through light with dynamic configurations.

lobby

alian atrio

Spanish vestíbulo

German empfangshalle

outch lobby

nnish aula

# Lighting creates an atmosphere

A lobby should be a comfortable room that attracts visitors to sit and relax. Artistic and sculptural lighting fixtures act as a secondary art piece for people to admire during their visit.