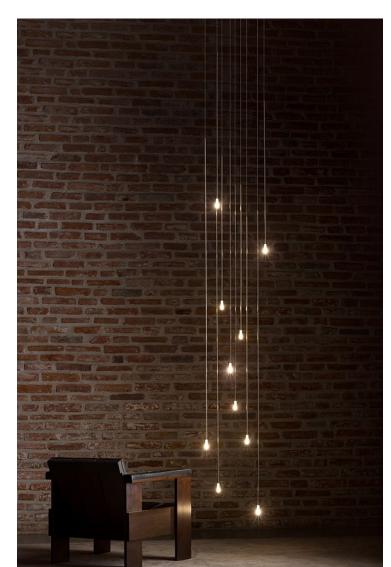

# Lighting directs the mood,

of a bedroom as it transitions throughout the day. Achieve this variety of ambience through technical elements such as, warm dim, 0-10 dimming and multi-step touch dim control.