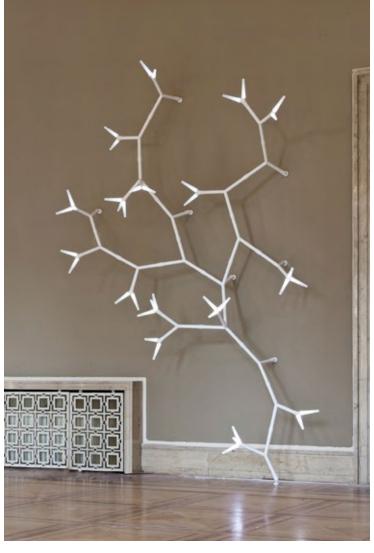

# Identity is built on individuality,

Lighting's real estate in a space is quite large and should not be underestimated. Personalizing a fixture with brand colors, laser cut text, and cohesive materials will blend design into personality.

#### Make your mark with colors, cuts and textures.

 <sup>∇</sup>ICTORY

<sup>←</sup> GROOVE

<sup>↑</sup> ALDECIN