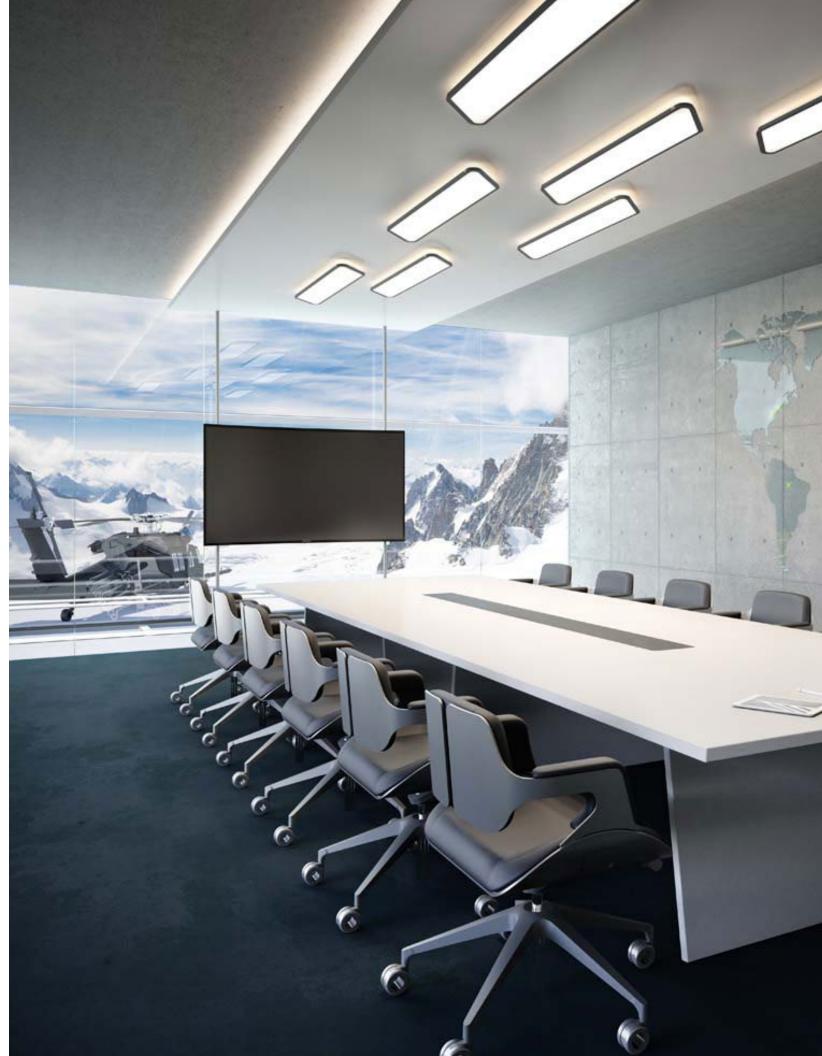

#### Create flexible atmospheres with adjustable fixtures.

meeting room

talian sala riunioni

spanish sala de reuniones

German konferenzraum

Dutch vergaderzaal

innish kokoushuone

### Brightness stimulates productivity,

in any given workspace. There must be a balance between natural and task lighting, along with the positioning and angle of the fixture. Good lighting is one you can't recognize in a workspace.