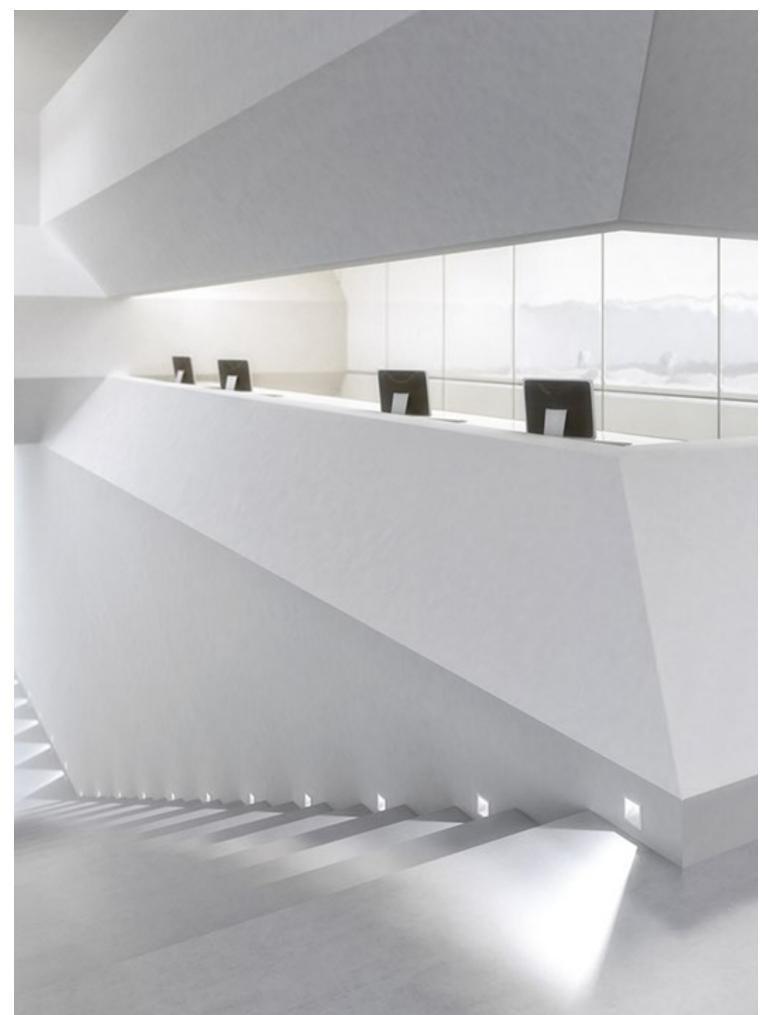

# Lighting directs the mood,

of a bedroom as it transitions throughout the day. Achieve this variety of ambience through technical elements such as, warm dim, 0-10 dimming and multi-step touch dim control.