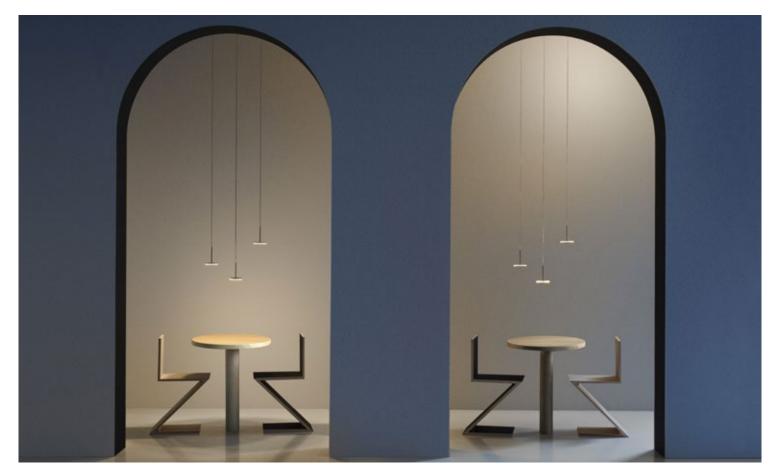

#### Create flexible atmospheres with adjustable fixtures.

meeting room

talian sala riunioni

spanish sala de reuniones

German konferenzraum

Dutch vergaderzaal

innish kokoushuone

### Brightness stimulates productivity,

in any given workspace. There must be a balance between natural and task lighting, along with the positioning and angle of the fixture. Good lighting is one you can't recognize in a workspace.