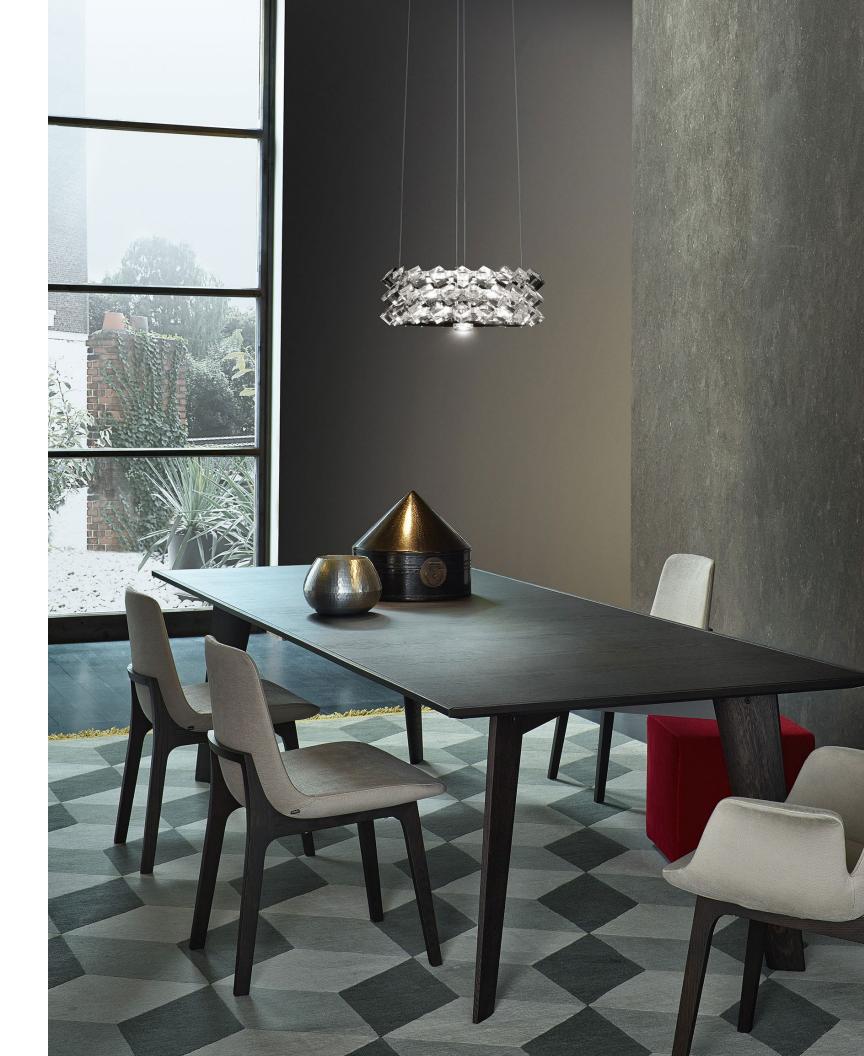

# Lighting creates an atmosphere

A lobby should be a comfortable room that attracts visitors to sit and relax. Artistic and sculptural lighting fixtures act as a secondary art piece for people to admire during their visit.