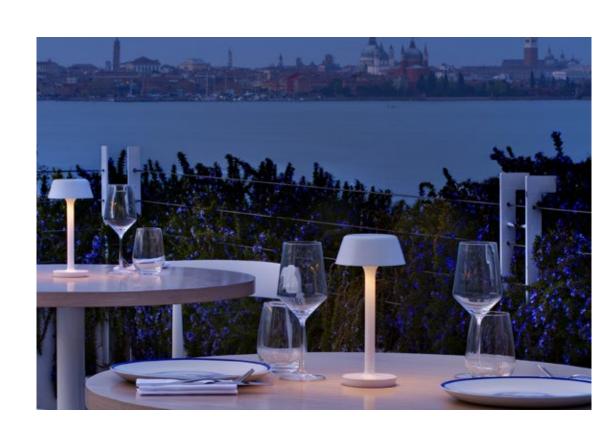

### Flexible luminaires adapts to the function of a space.

z SPΔRK

<sup>→</sup> SNOOKE

← RALPH → TUBE

bar | restaurant

alian bar | ristorante

Spanish bar | restaurante

German bar | restaurant

### A new way of dining,

is inclusive of a multi-use space. A table set for four is a way of the past. A table may turn into a bar, which then becomes a communal lounge. A light fixture is one of the few pieces that defines the purpose of a space.