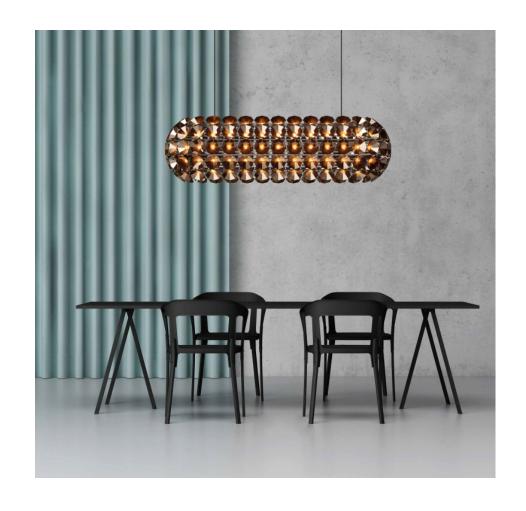

# Lighting creates an atmosphere

A lobby should be a comfortable room that attracts visitors to sit and relax. Artistic and sculptural lighting fixtures act as a secondary art piece for people to admire during their visit.