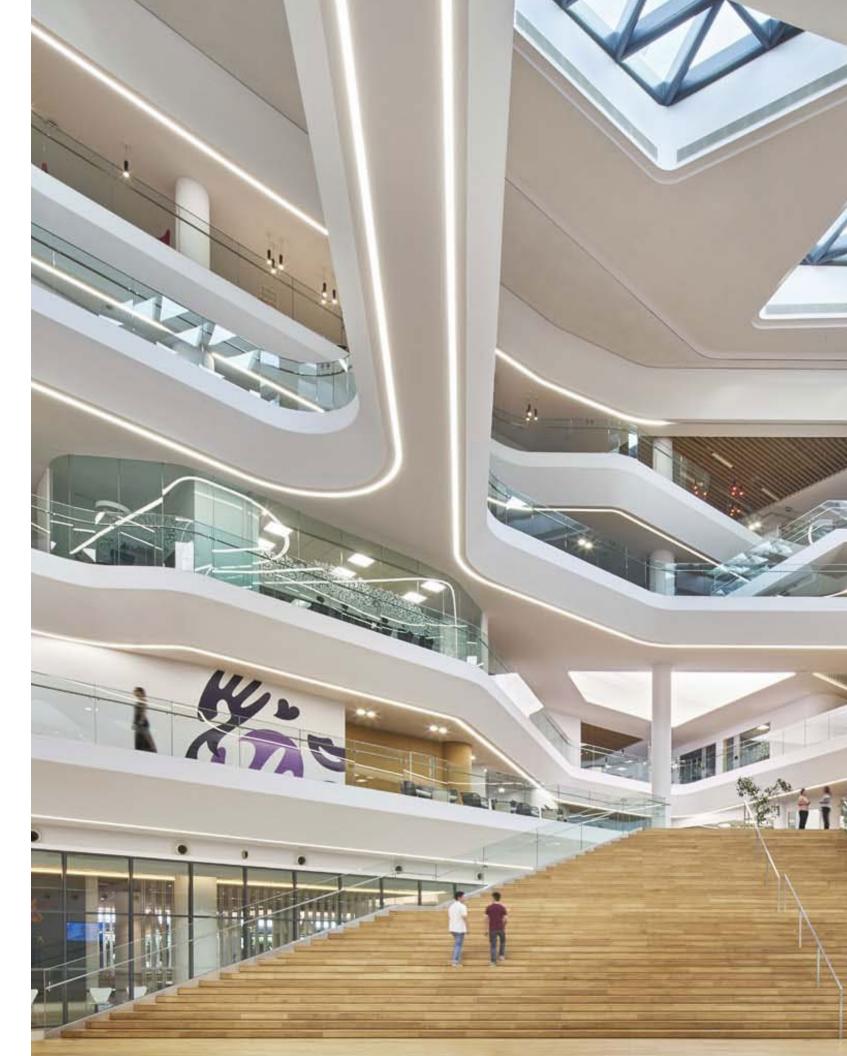

# An impactful first impression,

is important for any space. The entrance is the opening line to your company's story. It's in this environment where you choose to be bold, subtle, exotic, or complimentary.

# Lighting creates an atmosphere

A lobby should be a comfortable room that attracts visitors to sit and relax. Artistic and sculptural lighting fixtures act as a secondary art piece for people to admire during their visit.