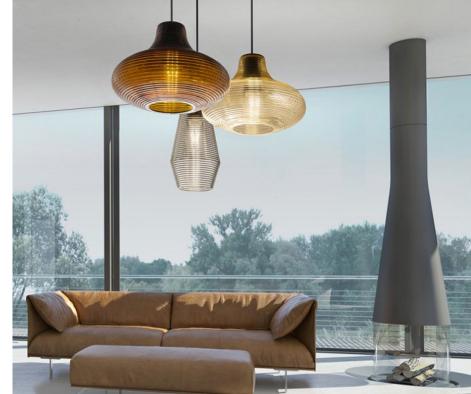

### A new way of dining,

is inclusive of a multi-use space. A table set for four is a way of the past. A table may turn into a bar, which then becomes a communal lounge. A light fixture is one of the few pieces that defines the purpose of a space.