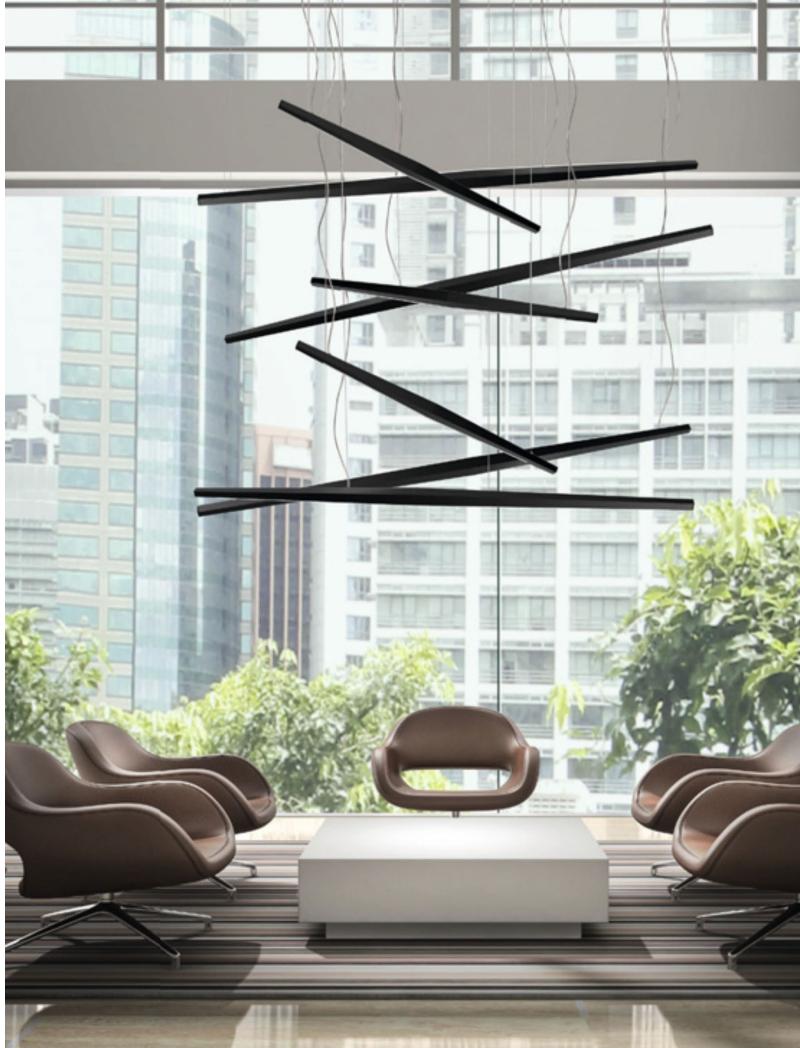

# Lighting creates an atmosphere

A lobby should be a comfortable room that attracts visitors to sit and relax. Artistic and sculptural lighting fixtures act as a secondary art piece for people to admire during their visit.