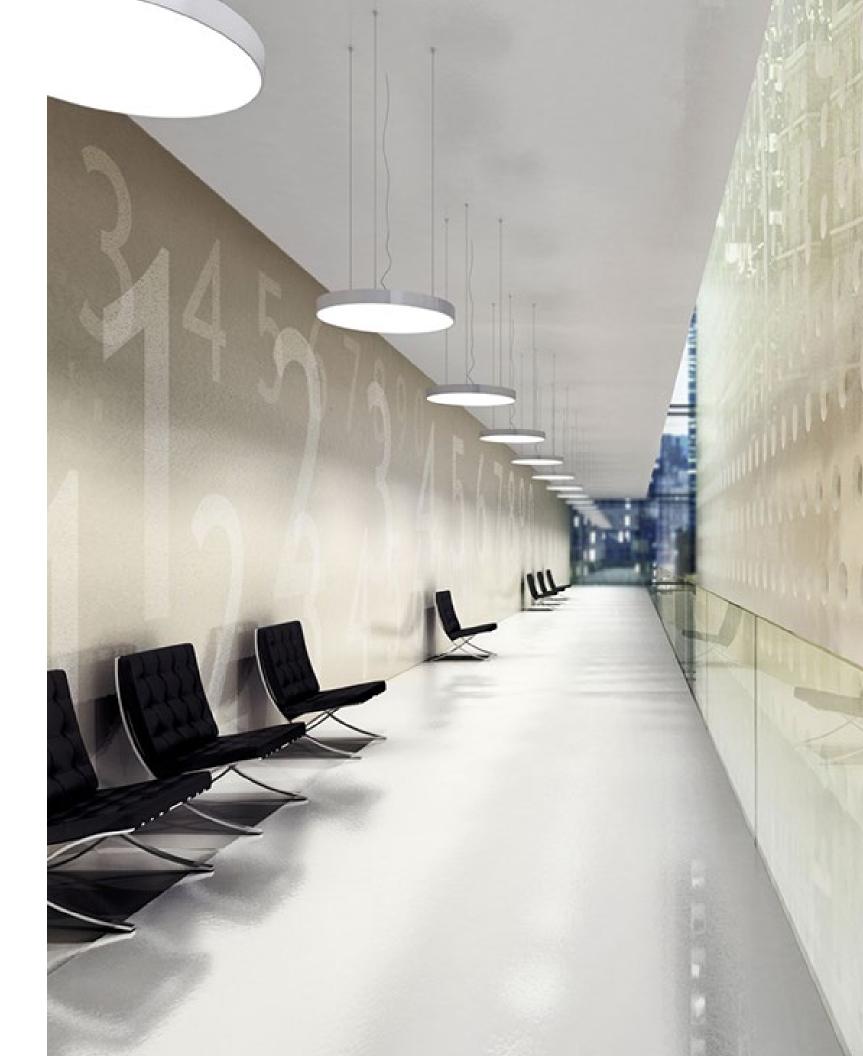

Create movement through light with dynamic configurations.

lobby

alian atrio

Spanish vestíbulo

German empfangshalle

outch lobby

nnish aula

# Lighting creates an atmosphere

A lobby should be a comfortable room that attracts visitors to sit and relax. Artistic and sculptural lighting fixtures act as a secondary art piece for people to admire during their visit.