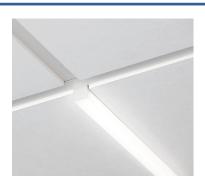

The following product options can ship with a 1 week lead time depending on quantity needed:

TFBAR LED®

15/16" and 9/16" grid width

**Product Spec** 

**Diffusing Lens** 

Block Clear Diffusing Lens

Block Frosted Diffusing Lens