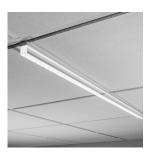

The following product options can ship with a 1 week lead time depending on quantity needed:

TFBAR LED®

15/16" and 9/16" grid width

**Product Spec** 

**Diffusing Lens** 

Block Clear Diffusing Lens

Block Frosted Diffusing Lens