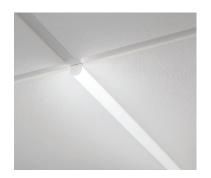

TFBAR ECO®
Line Voltage, 15/16" grid width

**Product Spec** 

Round Lens

**Square Lens** 

TEAR ECO®DC

Low Voltage, 15/16" grid width

**Product Spec** 

**Round Lens** 

**Square Lens**